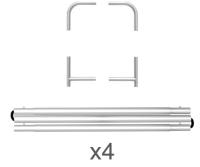

#### STEP 02

Connect to make long poles according to labelings, slide three-way clips onto long poles, insert short curved poles onto their top by pressing their knobs.