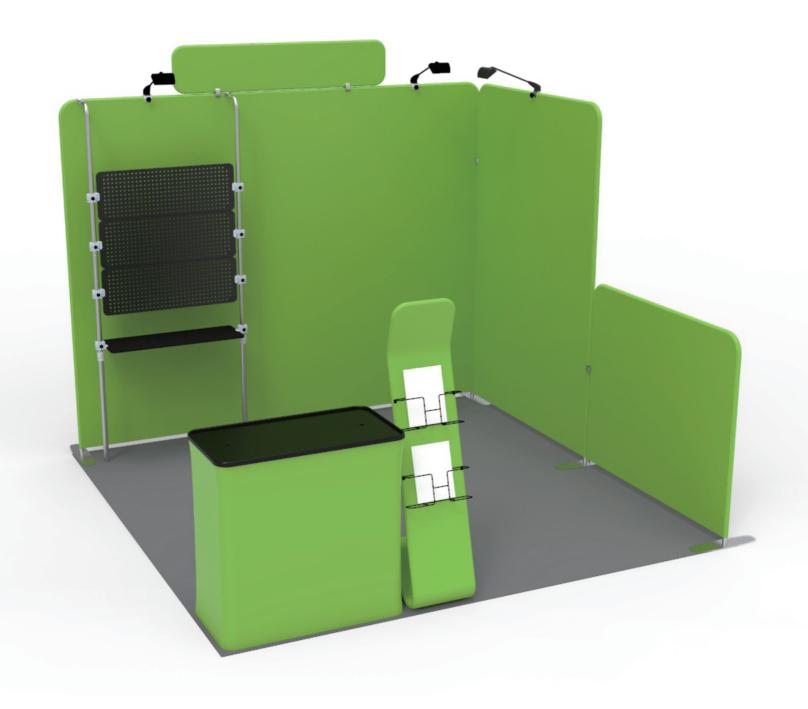

#### STEP 01

Connect to make long poles according to labelings.

**STEP 02** Connect long poles with corner poles according to labelings.

STEP 03 Slide fabric banner on frame from top and zip up at bottom.

(2) Printed Graphic Fabric Banner (Optional)

**STEP 02** Slide fabric banner on frame from left and zip up at right.