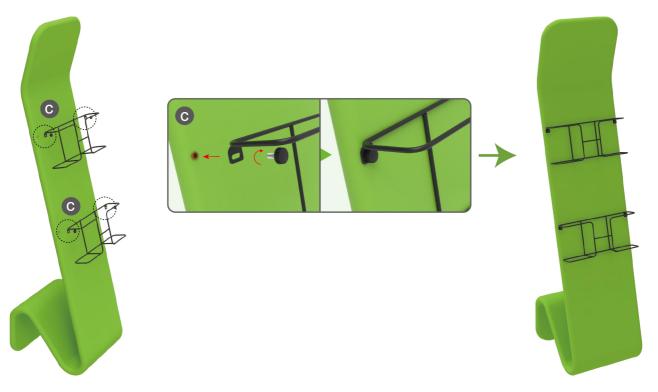

#### **STEP 04**

Wrap fabric banner from bottom to top & twist it to be smooth, lay hard case's intermediate panel on podium's top.

(1) Snap Tubes

(2) Printed fabric banner

(3) Brochure rack x 2 Screws x 4

# STEP 05

To install 2 racks by screws in position