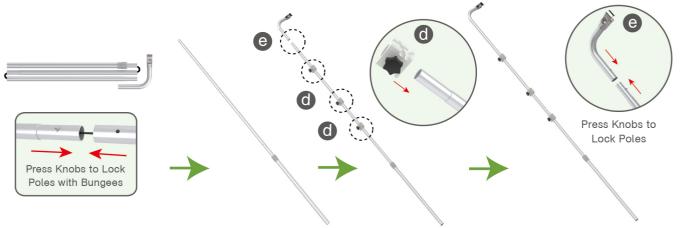

#### STEP 01

Connect to make long poles according to labelings.

**STEP 02** Connect long poles with corner poles according to labelings.

STEP 03 Slide fabric banner on frame from top and zip up at bottom.

#### STEP 02

Connect to make long poles according to labelings, slide three-way clips onto long poles, insert short curved poles onto their top by pressing their knobs.