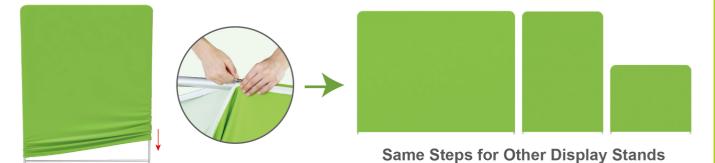

10X10FT-BOOTH-O

#### STEP 01

Connect to make long poles according to labelings.

**STEP 02** Connect long poles with corner poles according to labelings.

STEP 03 Slide fabric banner on frame from top and zip up at bottom.

(2) Printed Graphic Fabric Banner (Optional)

**STEP 02** Slide fabric banner on frame from left and zip up at right.