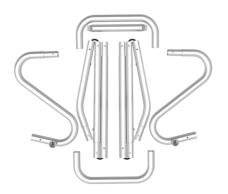

#### STEP 01

To Connect the tubes according to the labellings

#### STEP 02

To connect 2 long side tubes by the corner pieces

STEP 03 To install the cross bar according to labellings