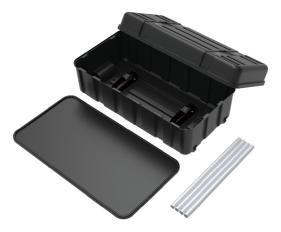

(2) Printed Graphic Fabric Banner

#### STEP 01

Put hard case's top into fabric banner.

#### STEP 02

Insert support poles into hard case's top & bottom.