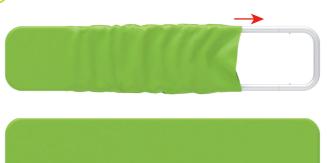

#### **STEP 04**

Wrap fabric banner from bottom to top & twist it to be smooth, lay hard case's intermediate panel on podium's top.

(1) Snap Tubes

(2) Printed fabric banner

(3) Brochure rack x 2 Screws x 4