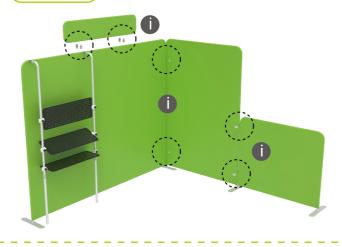

#### STEP 01

Connect to make long poles according to labelings.

**STEP 02** Connect long poles with corner poles according to labelings.

STEP 03 Slide fabric banner on frame from top and zip up at bottom.

(2) Printed Graphic Fabric Banner (Optional)

**STEP 02** Slide fabric banner on frame from left and zip up at right.