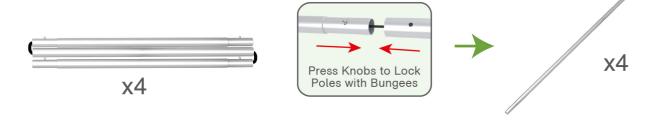

#### STEP 01

Insert display stands onto feet by pressing their knobs.

#### STEP 02

Connect to make long poles according to labelings, slide three-way clips onto long poles, insert short curved poles onto their top by pressing their knobs.