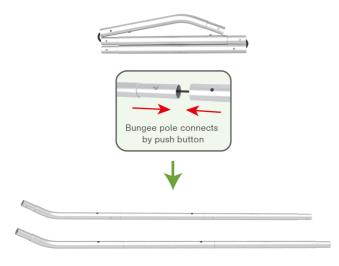

#### STEP 01

Connect to make long poles according to labelings.

**STEP 02** Connect long poles with corner poles according to labelings.

STEP 03 Slide fabric banner on frame from top and zip up at bottom.