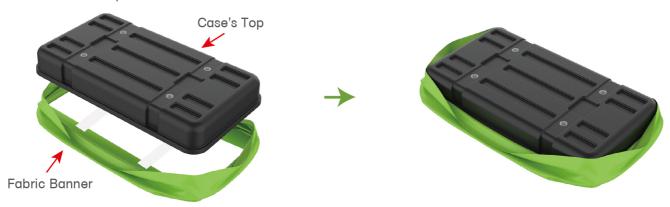

02

Connect to make long poles according to labelings, slide three-way clips onto long poles, insert short curved poles onto their top by pressing their knobs.



### STEP 03

Connect long poles and display stand with clamps, adjust their height properly as needed by loosening and tightening screws.





Clip into hanging boards based on directions of three-way clips & tightening with thumb screws, clip F-shaped bar onto hanging board with thumb screws.

STEP 04 Interconnect display stands with C-shaped clips.





STEP 05 Screw light clips at top of display stands, slide lights onto them and adjust their direction.









10X10FT-BOOTH-O

(1) Durable Plastic Hard Case, Aluminum Support Poles



(2) Printed Graphic Fabric Banner



#### STEP 01

Put hard case's top into fabric banner.



#### STEP 02

Insert support poles into hard case's top & bottom.



#### **STEP 04**

Wrap fabric banner from bottom to top & twist it to be smooth, lay hard case's intermediate panel on podium's top.





(1) Snap Tubes



(2) Printed fabric banner



(3) Brochure rack x 2 Screws x 4



#### STEP 01

To Connect the tubes according to the labellings



#### STEP 02

To connect 2 long side tubes by the corner pieces



STEP 03 To install the cross bar according to labellings



### STEP 04

To Wrap up the fabric banner from top to bottom and zip up.



# STEP 05

To install 2 racks by screws in position