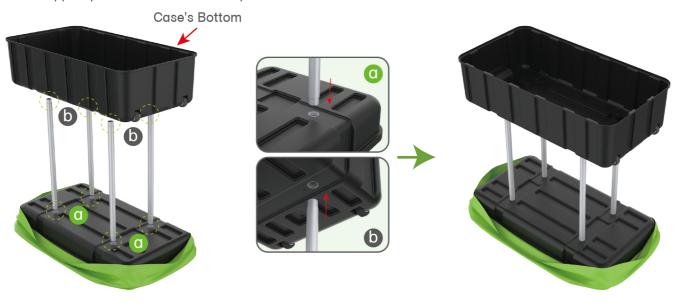

#### STEP 02

Insert support poles into hard case's top & bottom.

#### **STEP 04**

Wrap fabric banner from bottom to top & twist it to be smooth, lay hard case's intermediate panel on podium's top.

(1) Snap Tubes

(2) Printed fabric banner

(3) Brochure rack x 2 Screws x 4