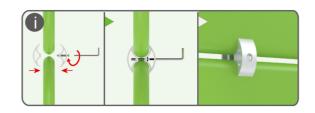

#### STEP 01

Connect to make long poles according to labelings.

**STEP 02** Connect long poles with corner poles according to labelings.

STEP 03 Slide fabric banner on frame from top and zip up at bottom.