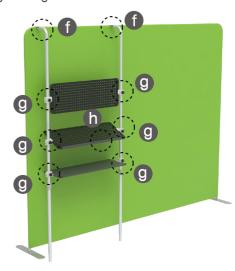

#### STEP 01

Insert display stands onto feet by pressing their knobs.

#### STEP 02

Connect to make long poles according to labelings, slide three-way clips onto long poles, insert short curved poles onto their top by pressing their knobs.

### STEP 03

Connect long poles and display stand with clamps, adjust their height properly as needed by loosening and tightening screws.

Clip into hanging boards based on directions of three-way clips & tightening with thumb screws, clip F-shaped bar onto hanging board with thumb screws.

STEP 04 Interconnect display stands with C-shaped clips.

STEP 05 Screw light clips at top of display stands, slide lights onto them and adjust their direction.

10X10FT-BOOTH-O

(1) Durable Plastic Hard Case, Aluminum Support Poles