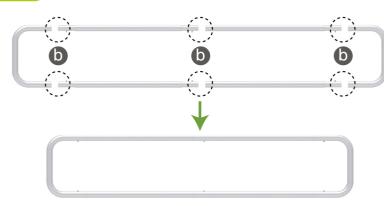

#### STEP 02

Connect to make long poles according to labelings, slide three-way clips onto long poles, insert short curved poles onto their top by pressing their knobs.

### STEP 03

Connect long poles and display stand with clamps, adjust their height properly as needed by loosening and tightening screws.

Clip into hanging boards based on directions of three-way clips & tightening with thumb screws, clip F-shaped bar onto hanging board with thumb screws.