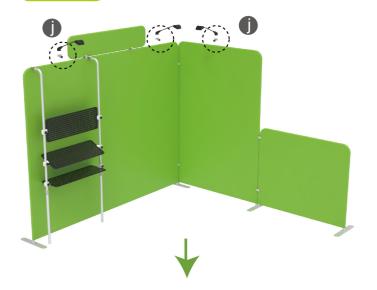

### STEP 03

Connect long poles and display stand with clamps, adjust their height properly as needed by loosening and tightening screws.

Clip into hanging boards based on directions of three-way clips & tightening with thumb screws, clip F-shaped bar onto hanging board with thumb screws.

STEP 04 Interconnect display stands with C-shaped clips.

STEP 05 Screw light clips at top of display stands, slide lights onto them and adjust their direction.

10X10FT-BOOTH-O

(1) Durable Plastic Hard Case, Aluminum Support Poles