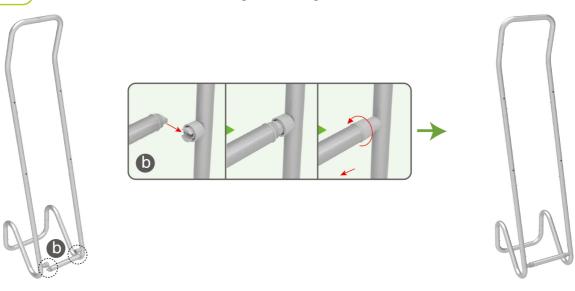

#### STEP 02

Connect to make long poles according to labelings, slide three-way clips onto long poles, insert short curved poles onto their top by pressing their knobs.

### STEP 03

Connect long poles and display stand with clamps, adjust their height properly as needed by loosening and tightening screws.

Clip into hanging boards based on directions of three-way clips & tightening with thumb screws, clip F-shaped bar onto hanging board with thumb screws.