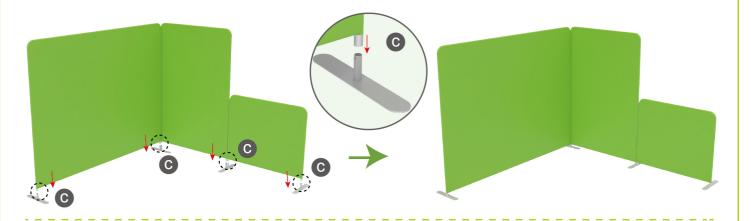

STEP 04 Interconnect display stands with C-shaped clips.

STEP 05 Screw light clips at top of display stands, slide lights onto them and adjust their direction.

10X10FT-BOOTH-O

(1) Durable Plastic Hard Case, Aluminum Support Poles