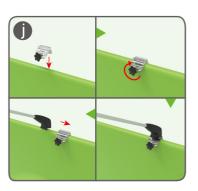

STEP 04 Interconnect display stands with C-shaped clips.

STEP 05 Screw light clips at top of display stands, slide lights onto them and adjust their direction.

10X10FT-BOOTH-O

(1) Durable Plastic Hard Case, Aluminum Support Poles