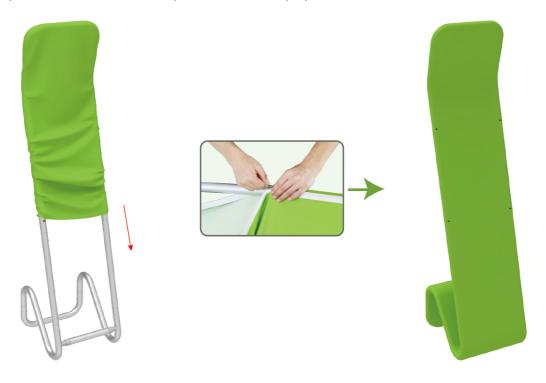

#### **STEP 04**

Wrap fabric banner from bottom to top & twist it to be smooth, lay hard case's intermediate panel on podium's top.

(1) Snap Tubes

(2) Printed fabric banner

(3) Brochure rack x 2 Screws x 4