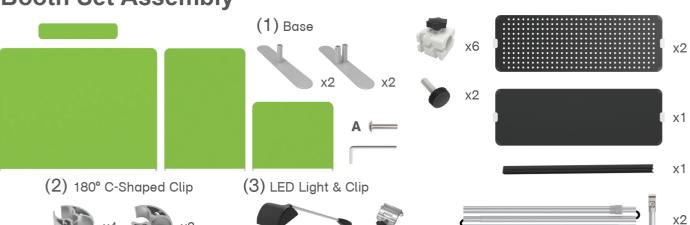

# **Booth Set Assembly**

хЗ

хЗ

#### STEP 01

Insert display stands onto feet by pressing their knobs.

#### STEP 02

Connect to make long poles according to labelings, slide three-way clips onto long poles, insert short curved poles onto their top by pressing their knobs.

### STEP 03

Connect long poles and display stand with clamps, adjust their height properly as needed by loosening and tightening screws.

Clip into hanging boards based on directions of three-way clips & tightening with thumb screws, clip F-shaped bar onto hanging board with thumb screws.

STEP 04 Interconnect display stands with C-shaped clips.

STEP 05 Screw light clips at top of display stands, slide lights onto them and adjust their direction.

10X10FT-BOOTH-O

(1) Durable Plastic Hard Case, Aluminum Support Poles