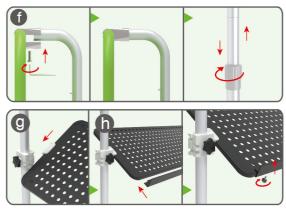

### STEP 03

Connect long poles and display stand with clamps, adjust their height properly as needed by loosening and tightening screws.

Clip into hanging boards based on directions of three-way clips & tightening with thumb screws, clip F-shaped bar onto hanging board with thumb screws.