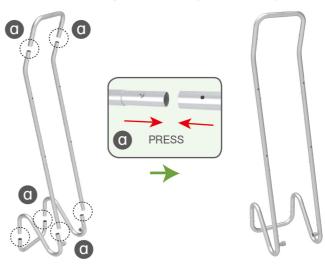

to hanging board with thumb screws.

STEP 04 Interconnect display stands with C-shaped clips.





STEP 05 Screw light clips at top of display stands, slide lights onto them and adjust their direction.









10X10FT-BOOTH-O

(1) Durable Plastic Hard Case, Aluminum Support Poles



(2) Printed Graphic Fabric Banner



#### STEP 01

Put hard case's top into fabric banner.



#### STEP 02

Insert support poles into hard case's top & bottom.



#### **STEP 04**

Wrap fabric banner from bottom to top & twist it to be smooth, lay hard case's intermediate panel on podium's top.





(1) Snap Tubes



(2) Printed fabric banner



(3) Brochure rack x 2 Screws x 4



#### STEP 01

To Connect the tubes according to the labellings



#### STEP 02

To connect 2 long side tubes by the corner pieces



STEP 03 To install the cross bar according to labellings



### STEP 04

To Wrap up the fabric banner from top to bottom and zip up.



# STEP 05

To install 2 racks by screws in position