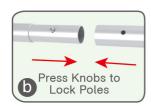

10X10FT-BOOTH-O









#### STEP 01

Connect to make long poles according to labelings.



**STEP 02** Connect long poles with corner poles according to labelings.



STEP 03 Slide fabric banner on frame from top and zip up at bottom.









(2) Printed Graphic Fabric Banner (Optional)









**STEP 02** Slide fabric banner on frame from left and zip up at right.





# **Booth Set Assembly**



хЗ

хЗ

#### STEP 01

Insert display stands onto feet by pressing their knobs.



#### STEP 02

Connect to make long poles according to labelings, slide three-way clips onto long poles, insert short curved poles onto their top by pressing their knobs.



### STEP 03

Connect long poles and display stand with clamps, adjust their height properly as needed by loosening and tightening screws.





Clip into hanging boards based on directions of three-way clips & tightening with thumb screws, clip F-shaped bar onto hanging board with thumb screws.

STEP 04 Interconnect display stands with C-shaped clips.





STEP 05 Screw light clips at top of display stands, slide lights onto them and a