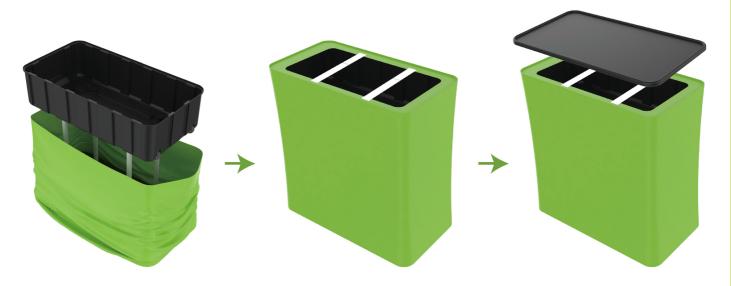

#### STEP 01

Put hard case's top into fabric banner.

#### STEP 02

Insert support poles into hard case's top & bottom.

#### **STEP 04**

Wrap fabric banner from bottom to top & twist it to be smooth, lay hard case's intermediate panel on podium's top.

(1) Snap Tubes

(2) Printed fabric banner

(3) Brochure rack x 2 Screws x 4