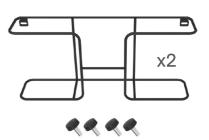

#### **STEP 04**

Wrap fabric banner from bottom to top & twist it to be smooth, lay hard case's intermediate panel on podium's top.

(1) Snap Tubes

(2) Printed fabric banner

(3) Brochure rack x 2 Screws x 4

# STEP 05

To install 2 racks by screws in position